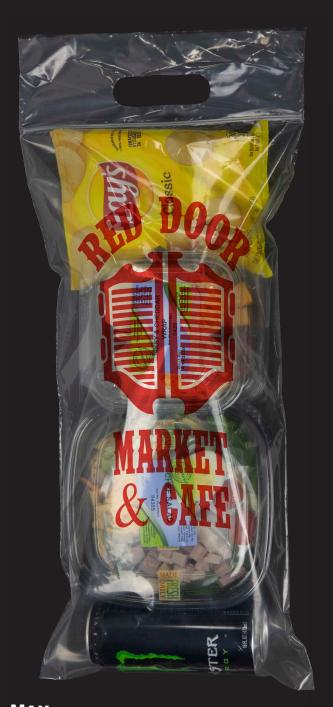

## **MAX**

**Size:** 10W x 21H+3" header.

Clear 2.5 mil., zip closure, non-reinforced die cut handles.

| Imprint            |            |      |      |      | 1000 |        |
|--------------------|------------|------|------|------|------|--------|
| FLEXO<br>INK PRINT | 19ZCFS1021 | 1.54 | 1.14 | 1.00 | 0.92 | 0.84 A |

Shipping: 24 lbs. per box of 500 Imprint Area: Front/Back –8W x 12H

Plain Bags: 20% off. Ships next business day.