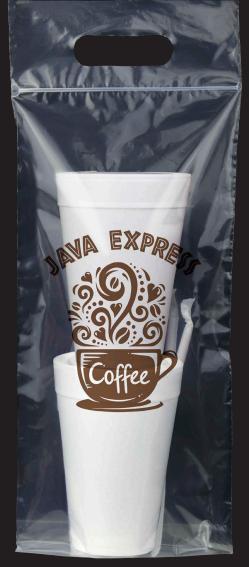

## **MIGHTY**

**Size:** 8W x 18H+3" header.

Clear 2.5 mil., zip closure, non-reinforced die cut handles.

| Imprint            | ltem #    | 150  | 250  | 500  | 1000 | 3000   |   |
|--------------------|-----------|------|------|------|------|--------|---|
| FLEXO<br>INK PRINT | 19ZCFS818 | 1.48 | 1.08 | 0.94 | 0.86 | 0.78 A | Ą |

Shipping: 16 lbs. per box of 500 Imprint Area: Front/Back –6W x 10H Plain Bags: 20% off. Ships next business day.