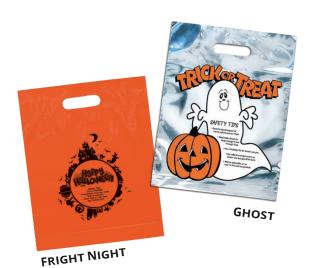

## **SILVER REFLECTIVE** Halloween Bags

**Size:** 11W x 15H

2.5 mil. silver reflective plastic bag with die cut handles. Stock design with safety tips printed on one side. Add your custom imprint to the second side.

## **ORANGE DIE CUT HANDLE** Halloween Bags

**Size:** 12W x 15H x 3

2.5 mil. orange plastic bag with fold-over die cut handles and bottom gusset. Stock design with safety tips printed on one side. Add your custom imprint to the second side.

All stock designs featured here include safety tips. Add your custom imprint to the opposite side of the bag.