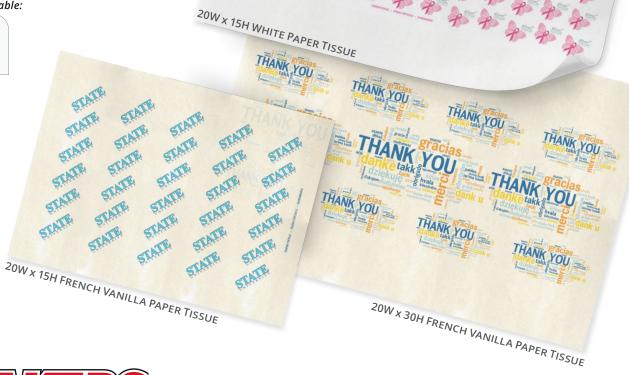

## PRINTED PAPER TISSUE

**Size:** Full Sheet 20"H x 30"W. Half Sheet 20"H x 15"W. Full-color printed French Vanilla or White paper tissue to complement your brand.

Sheets per package: 100

| Imprint   | Item #  | 100  | 250  | 500  | 1000 | 3000   |
|-----------|---------|------|------|------|------|--------|
| CHROMATIC | CRT2030 | 2.60 | 1.80 | 1.30 | 1.10 | 0.90 A |
| CHROMATIC | CRT2015 | 2.50 | 1.70 | 1.20 | 1.00 | 0.80 A |

Set-up: \$55 per design (G)

Paper Tissue Colors Available:

French Vanilla

White