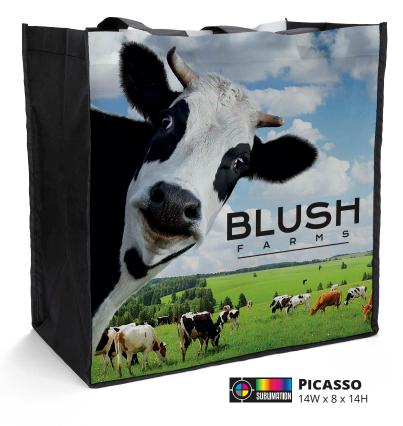

## **PICASSO** POLYESTER TOTE

Put the spotlight on your imprint with the Picasso Tote! This 230-T polyester bag has white front and back panels, accented by black gussets and handles. (Optional plastic bottom insert is available.) Choose from multiple imprint options, including edge-to-edge Sublimation.