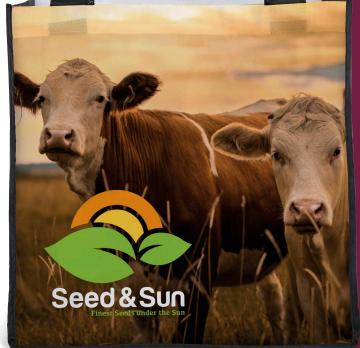

## **PICASSO** POLYESTER TOTE

Put the spotlight on your imprint with the Picasso Tote! This 230-T polyester bag has white front and back panels, accented by black gussets and handles. (Optional plastic bottom insert is available.) Choose from multiple imprint options, including edge-to-edge Sublimation.

## Timely Tip!

National Dairy Month is in June. Order printed bags now for:

- Dairy farm educational programs & field trips
- Retail promotions
- Charitable initiatives like The Great American Milk Drive
- Ice cream shop events